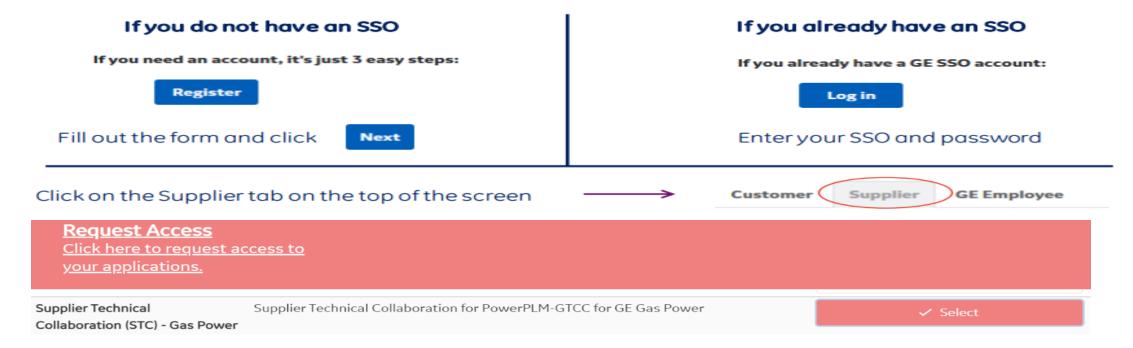

## How To Request Access To GTCC

There are 2 steps to gain access to STC.

- 1 Get a valid SSO (Single sign on account) with a password.
- 2 Have your SSO given access to STC.

You can perform both steps here...

https://registration.gepower.com/registration/#/signin

Request submitted then you will receive an confirmation Email