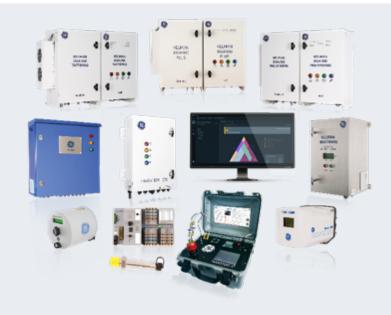

## **Up-To-Date Asset Data & Information**

- Native connection to GE asset monitors
- Seamless 3rd party monitor support, protocol agnostic
- Other digital inputs providing near real-time data, event information and alerts

## **Data Asset Data & Information**

- Offline & lab tests
- Exchange data with historians, SCADA and data lakes
- Utilise GE Mobility (EnergyFIT) for rapid field inspection information and optimized back office processing time of field inspection information