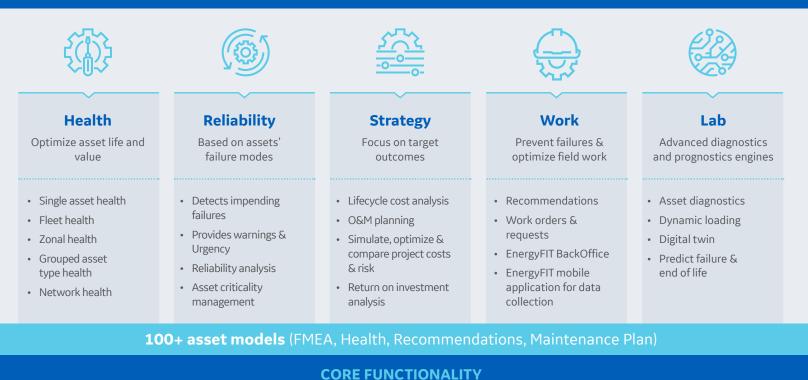

# **DELIVERING RELIABLE ASSET INSIGHT**

EnergyAPM provides reliable diagnostics, data visualization and health assessment in a single environment. Covering the critical power delivery assets such as transformers, circuit breakers, GIS, surge arresters, power lines, capacitor banks, and more. The analytics available are model and manufacturer agnostic and are developed in line with industry guides such as IEEE, IEC and GE expertise as well as industry papers from CIGRE. The solution is continually updated with the latest asset models and features as data analysis techniques and available information evolve.

## **Providing Advanced Diagnostics and Prognostics**

- · Library of industry standard diagnostics and prognostics tools
- Advanced data analytics
- Industry guideline & GE proprietary models
- Data science workbench
- Custom in-depth analysis
- Asset & fleet dashboards